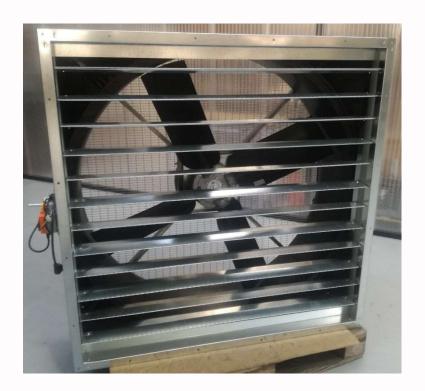

| Model                              | WA 1400                       |
|------------------------------------|-------------------------------|
| Diameter [m]                       | 1,4                           |
| Number of Blades                   | 4                             |
| Weight installed [Kg]              | 85                            |
| Maximum Speed [rpm]                | 350                           |
| Maximum Consumption [Kw]           | 1,033                         |
| Maximum Absorbed Current [A]       | 2,42                          |
| Noise Level [Dba]                  | 82,4                          |
| Air flow [m3/h]                    | 41.000                        |
| Motor Type                         | Brushless                     |
| Inverter                           | Integrated                    |
| Minimum Distance from the roof [m] | 1 *                           |
| Blade Material                     | Plastic                       |
| Blade Finish                       | Black                         |
| Carpentry Finish                   | Grey - Green                  |
| Electricity Supply                 | 200-480V Three-phase 50/60 Hz |