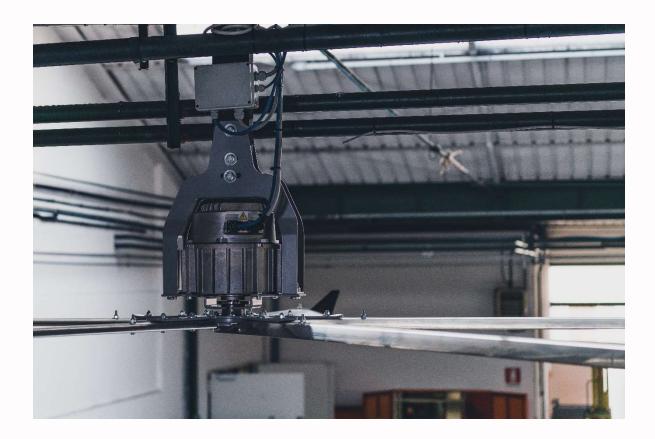

| Model                              | WD 4000                       |
|------------------------------------|-------------------------------|
| Diameter [m]                       | 4                             |
| Number of Blades                   | 5                             |
| Weight installed [Kg]              | 65                            |
| Maximum Speed [rpm]                | 140                           |
| Maximum Consumption [Kw]           | 0,843                         |
| Maximum Absorbed Current [A]       | 1,98                          |
| Noise Level [Dba]                  | < 60                          |
| Air flow [m3/h]                    | 300.000                       |
| Motor Type                         | Brushless                     |
| Inverter                           | Integrated                    |
| Minimum Distance from the roof [m] | 1,00                          |
| Blade Material                     | Aluminium                     |
| Blade Finish                       | Black - Grey - Sanded         |
| Carpentry Finish                   | Grey - Green                  |
| Blade Design                       | Selig Airfoil                 |
| Electricity Supply                 | 200-480V Three-phase 50/60 Hz |