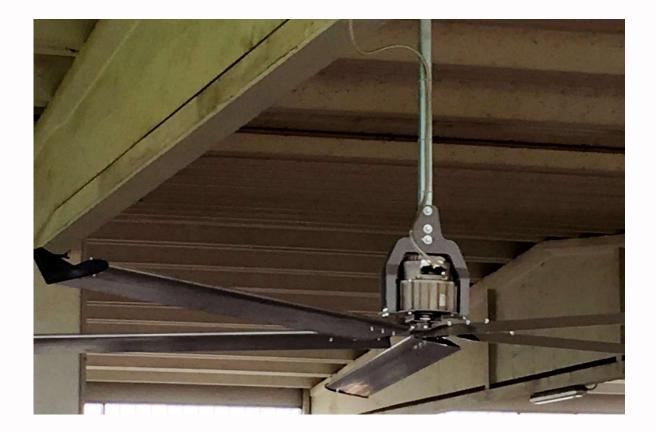

| Model                              | WF 4000                       |
|------------------------------------|-------------------------------|
| Diameter [m]                       | 4                             |
| Number of Blades                   | 5                             |
| Weight installed [Kg]              | 76,5                          |
| Maximum Speed [rpm]                | 80                            |
| Maximum Consumption [Kw]           | 0,85                          |
| Maximum Absorbed Current [A]       | 2,12                          |
| Noise Level [Dba]                  | < 55                          |
| Air flow [m3/h]                    | 330.000                       |
| Motor Type                         | Brushless                     |
| Inverter                           | Integrated                    |
| Minimum Distance from the roof [m] | 1                             |
| Blade Material                     | Aluminium                     |
| Blade Finish                       | Black - Grey - Sanded         |
| Carpentry Finish                   | Grey - Green                  |
| Blade Design                       | Naca Airfoil                  |
| Electricity Supply                 | 200-480V Three-phase 50/60 Hz |